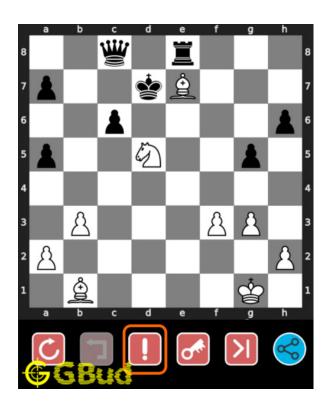

# How to get help for moves in the easy chess puzzle 0073

To get help or the possible next moves in the puzzle, , follow the steps given below

- 1. Go to the puzzle page
- 2. Click the help button (exclamation mark as shown below) to get help or suggestion on next possible move

Figure 7: Click the help button to get help on next move @ https://gbud. in/g3vqv81

Figure 8: Solve more easy puzzles @ https://gbud.in/chsezpz

Figure 9: Solve other puzzles @ https://gbud.in/chsgppz