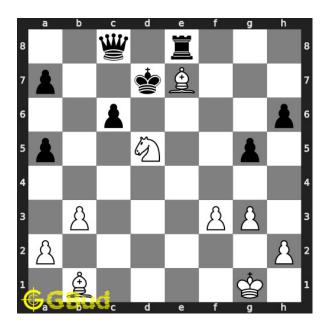

# Easy chess puzzle 0073

Figure 1: Solve this easy chess puzzle 0073. Mate in 1 move @ https://gbud.in/g3vqv81

Figure 2: Solve this chess puzzle online with solution @ https://gbud.in/g3vqv81

#### Solution 1

**Initial board position** This is the initial board position of easy chess puzzle 0073.

Figure 3: Initial board position of easy chess puzzle 0073