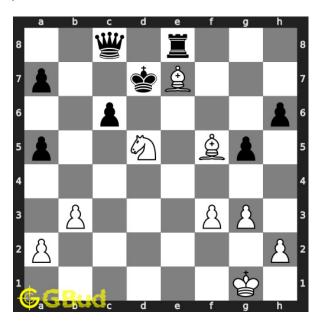

#### Move 2 Move by white

Figure 5: Bf5# - Your bishop moves to f5 and checkmate. King has no free squares to move. This is called Legal mate

# Right moves for the solution to the easy chess puzzle 0073

Based on the objective of the puzzle, you have to make the right moves. Following are the right moves

1. Bf5#

#### Explanation for the moves

- 1. c6 Opponent's pawn is moving forward to threaten your knight. If your knight responds, your bishop which is supported by the knight will be captured.
- 2. Bf5# Your bishop moves to f5 and checkmate. King has no free squares to move. This is called Legal mate
- 3. For right move Your bishop's move was excellent. With this you have had a Legal mate. Keep up the good work
- 4. For wrong move You could have had a legal mate by moving your bishop. Try again