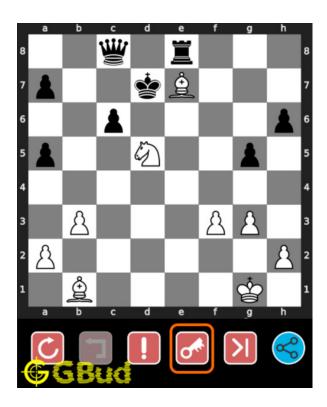

## How to view the solution to easy chess puzzle 0073

To view the solution to this puzzle, follow the steps given below

- 1. Go to the puzzle page
- 2. Click the solution button (Key as shown below) to view the solution

Figure 6: Click the solution button to view solutions @ https://gbud.in/g3vqv81