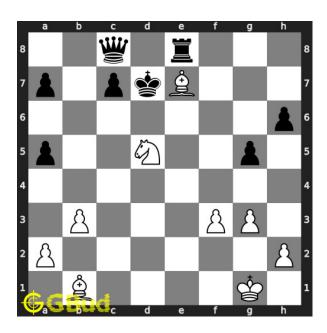

## Move 1 Move by black

Figure 4: c6 - Opponent's pawn is moving forward to threaten your knight. If your knight responds, your bishop which is supported by the knight will be captured.